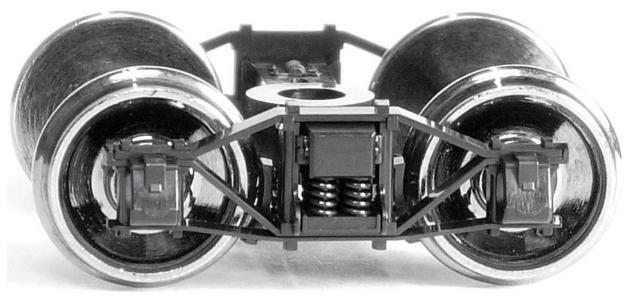

## 5' Wheelbase Arch Bar Trucks

Back in the late 1800's, this kind of truck was known as a *Rigid Diamond Freight-car Truck*. This one was built for the Union Tank Line and drawings of it were published in the 1895 Car Builder's Dictionary. Prototype features included a five-foot wheelbase, 20-ton capacity journals and brake shoes that were hung from the truck.

All our trucks feature one-piece black acetal plastic moldings with separate brake shoe detail, and non-magnetic, insulated metal RP-25 contour wheelsets. Trucks are also available with "semi-scale" (.088" wide) wheels.