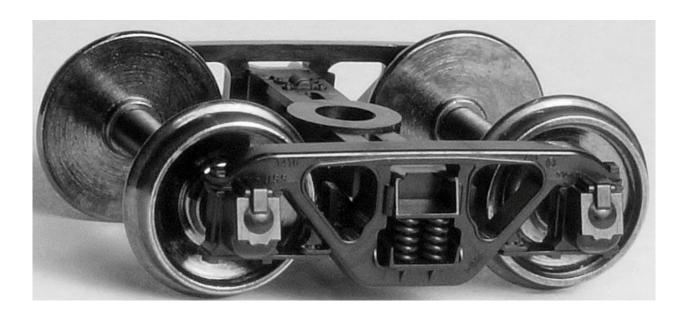

## **USRA 50-Ton Andrews Trucks**

This truck was manufactured for the United States Railroad Administration. In 1918, the USRA ordered 67,000 freight cars with this truck. These included 25,000 50-ton single-sheathed box cars, 20,000 50-ton composite drop-bottom gondola cars and 22,000 55-ton steel twin hopper cars. These cars were bought by 53 American railroads.

All our trucks feature one-piece black acetal plastic moldings with separate brake shoe detail, and non-magnetic, insulated metal RP-25 contour wheelsets. Trucks are also available with "semi-scale" (.088" wide) wheels.

**TMW-012** USRA 50-Ton Andrews Trucks, Frame only

TMW-112 USRA 50-Ton Andrews Trucks, with wheel sets

**TMW-212** USRA 50-Ton Andrews Trucks, with "semi-scale" wheel sets