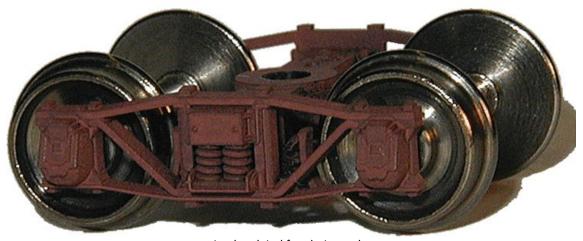

## **AC&F ARCHBAR TRUCKS**

The prototype for this archbar truck was built by American Car and Foundry and is in the collection at the Illinois Railway Museum. This truck has a 5'-6" wheelbase and is suitable for 40 and 50 ton capacity freight cars.

Our trucks feature one-piece black acetal plastic moldings with separate brake shoe detail, and non-magnetic, insulated metal RP-25 contour wheelsets.

Trucks are also available with "semi-scale" (.088" wide) wheels.